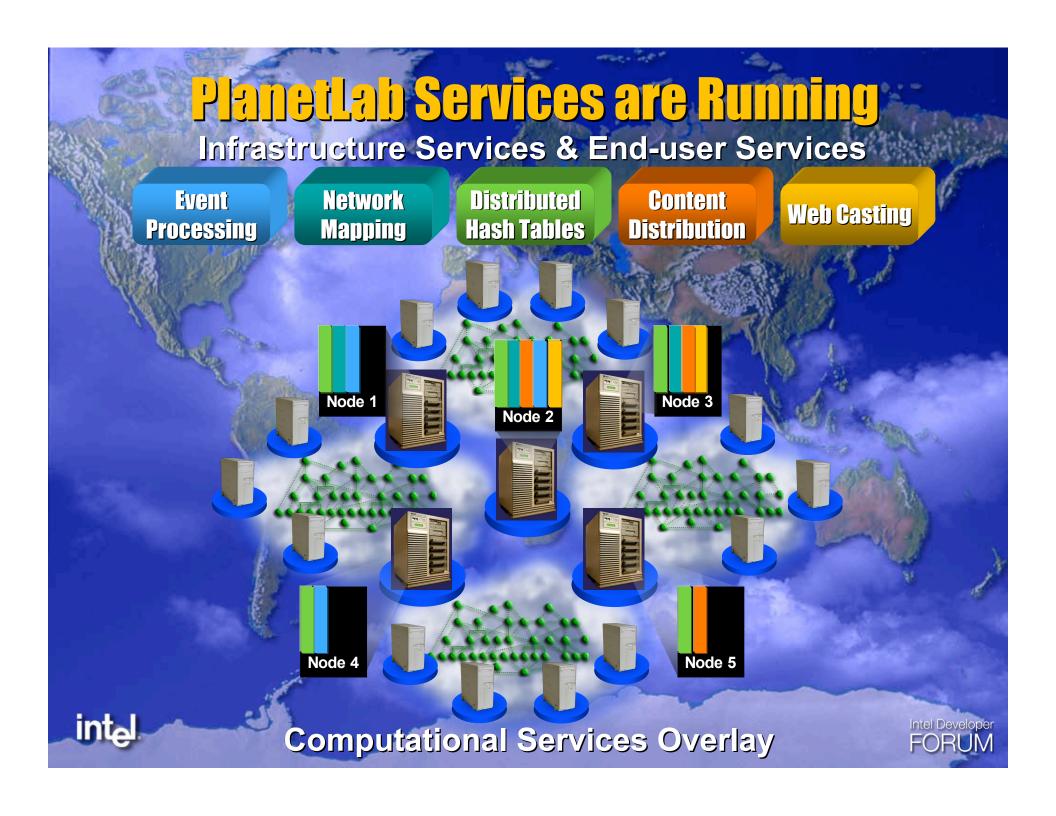

Platform for new services

Infrastructure services

**End-user services** 

Network-aware, adaptive

UTES

LANCASTER

UNIVERSITY of VIRGINIA

RINRIA